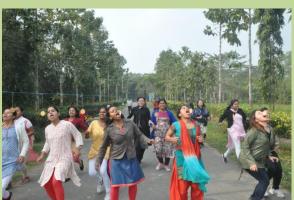

Various games and sports such as race, spoon race, musical chair, sac race, biscuit bite, thread & needle etc were conducted among the members of RFRI family. Scientists, Officers, Staff members, Children participated in the various events and enjoyed the moments. Prized were distributed to the winners of various events.