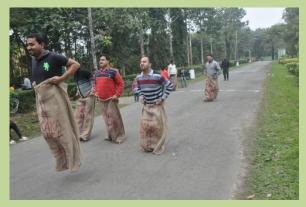

Various games and sports such as race, spoon race, musical chair, sac race, biscuit bite, thread & needle etc were conducted among the members of RFRI family. Scientists, Officers, Staff members, Children participated in the various events and enjoyed the moments. Prized were distributed to the winners of various events.

## Glimpses of the Celebrations of 69<sup>th</sup> Republic Day at RFRI, Jorhat