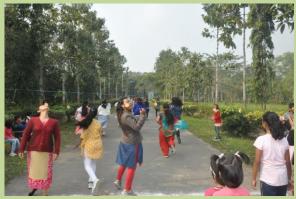

Various games and sports such as race, spoon race, musical chair, sac race, biscuit bite, thread & needle etc were conducted among the members of RFRI family. Scientists, Officers, Staff members, Children participated in the various events and enjoyed the moments. Prized were distributed to the winners of various events.