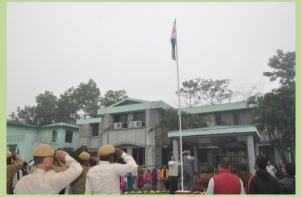

## Celebration of 69th Republic Day at RFRI, Jorhat

RFRI, Jorhat celebrated 69th Republic Day at its Deovan Campus on 26th January, 2018 with fervor and gaiety. The National Tricolour was unfurled by Dr. R. S. C. Jayaraj, Director of the Institute in presence of other Scientists, Officers and Staffs along with their family members including children. The Home Guards paraded on the occasion and gave National Salute. Tea and sweets were distributed among the Officials and their family members present.

## Glimpses of the Celebrations of 69<sup>th</sup> Republic Day at RFRI, Jorhat