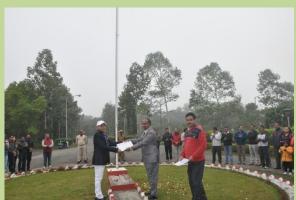

Three Trainees, namely Dr. Sanjib Kumar, Ms. Shashi Kumari and Mrs. Nilam Kumari from BSS College, Supaul, Bihar who attended and completed Training on Bamboo Tissue Culture, held at this Institute from 22<sup>nd</sup> to 25<sup>th</sup> January, 2018 were awarded with the Training Completion Certificates on the occasion. Dr. Sanjib Kumar, Principal of BSS College spoke on the occasion and sang a patriotic song.

## Glimpses of the Celebrations of 69<sup>th</sup> Republic Day at RFRI, Jorhat