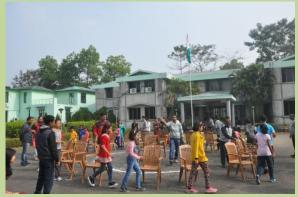

Various games and sports such as race, spoon race, musical chair, sac race, biscuit bite, thread & needle etc were conducted among the members of RFRI family. Scientists, Officers, Staff members, Children participated in the various events and enjoyed the moments. Prized were distributed to the winners of various events.