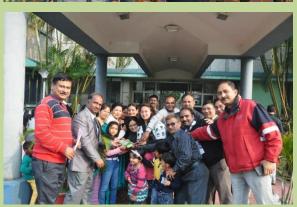

## Celebration of 69th Republic Day at RFRI, Jorhat

RFRI, Jorhat celebrated 69th Republic Day at its Deovan Campus on 26th January, 2018 with fervor and gaiety. The National Tricolour was unfurled by Dr. R. S. C. Jayaraj, Director of the Institute in presence of other Scientists, Officers and Staffs along with their family members including children. The Home Guards paraded on the occasion and gave National Salute. Tea and sweets were distributed among the Officials and their family members present.

Various games and sports such as race, spoon race, musical chair, sac race, biscuit bite, thread & needle etc were conducted among the members of RFRI family. Scientists, Officers, Staff members, Children participated in the various events and enjoyed the moments. Prized were distributed to the winners of various events.