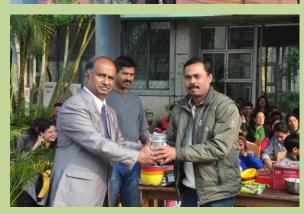

Three Trainees, namely Dr. Sanjib Kumar, Ms. Shashi Kumari and Mrs. Nilam Kumari from BSS College, Supaul, Bihar who attended and completed Training on Bamboo Tissue Culture, held at this Institute from 22<sup>nd</sup> to 25<sup>th</sup> January, 2018 were awarded with the Training Completion Certificates on the occasion. Dr. Sanjib Kumar, Principal of BSS College spoke on the occasion and sang a patriotic song.

Various games and sports such as race, spoon race, musical chair, sac race, biscuit bite, thread & needle etc were conducted among the members of RFRI family. Scientists, Officers, Staff members, Children participated in the various events and enjoyed the moments. Prized were distributed to the winners of various events.