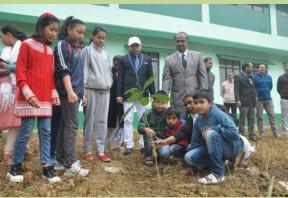

Speaking on the occasion, Dr. R. S. C. Jayaraj congratulated all the members of RFRI family on this auspicious occasion and appealed to all to work hard for betterment of society.

A tree plantation programme was also conducted behind newly constructed Extension Centre building in the campus.