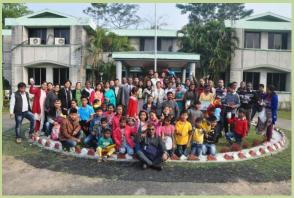

## Celebration of 69th Republic Day at RFRI, Jorhat

RFRI, Jorhat celebrated 69th Republic Day at its Deovan Campus on 26th January, 2018 with fervor and gaiety. The National Tricolour was unfurled by Dr. R. S. C. Jayaraj, Director of the Institute in presence of other Scientists, Officers and Staffs along with their family members including children. The Home Guards paraded on the occasion and gave National Salute. Tea and sweets were distributed among the Officials and their family members present.

Various games and sports such as race, spoon race, musical chair, sac race, biscuit bite, thread & needle etc were conducted among the members of RFRI family. Scientists, Officers, Staff members, Children participated in the various events and enjoyed the moments. Prized were distributed to the winners of various events.