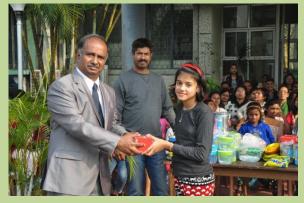

Three Trainees, namely Dr. Sanjib Kumar, Ms. Shashi Kumari and Mrs. Nilam Kumari from BSS College, Supaul, Bihar who attended and completed Training on Bamboo Tissue Culture, held at this Institute from 22<sup>nd</sup> to 25<sup>th</sup> January, 2018 were awarded with the Training Completion Certificates on the occasion. Dr. Sanjib Kumar, Principal of BSS College spoke on the occasion and sang a patriotic song.

## Glimpses of the Celebrations of 69<sup>th</sup> Republic Day at RFRI, Jorhat