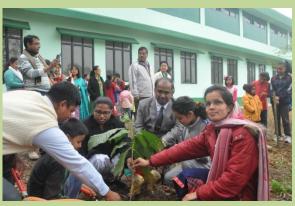

Speaking on the occasion, Dr. R. S. C. Jayaraj congratulated all the members of RFRI family on this auspicious occasion and appealed to all to work hard for betterment of society.

A tree plantation programme was also conducted behind newly constructed Extension Centre building in the campus.