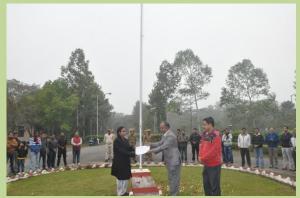

## Celebration of 69th Republic Day at RFRI, Jorhat

RFRI, Jorhat celebrated 69th Republic Day at its Deovan Campus on 26th January, 2018 with fervor and gaiety. The National Tricolour was unfurled by Dr. R. S. C. Jayaraj, Director of the Institute in presence of other Scientists, Officers and Staffs along with their family members including children. The Home Guards paraded on the occasion and gave National Salute. Tea and sweets were distributed among the Officials and their family members present.

Speaking on the occasion, Dr. R. S. C. Jayaraj congratulated all the members of RFRI family on this auspicious occasion and appealed to all to work hard for betterment of society.

A tree plantation programme was also conducted behind newly constructed Extension Centre building in the campus.