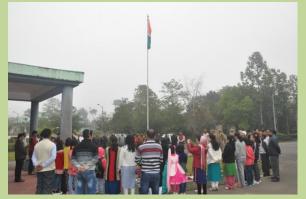

## Celebration of 69th Republic Day at RFRI, Jorhat

RFRI, Jorhat celebrated 69th Republic Day at its Deovan Campus on 26th January, 2018 with fervor and gaiety. The National Tricolour was unfurled by Dr. R. S. C. Jayaraj, Director of the Institute in presence of other Scientists, Officers and Staffs along with their family members including children. The Home Guards paraded on the occasion and gave National Salute. Tea and sweets were distributed among the Officials and their family members present.

## Glimpses of the Celebrations of 69<sup>th</sup> Republic Day at RFRI, Jorhat