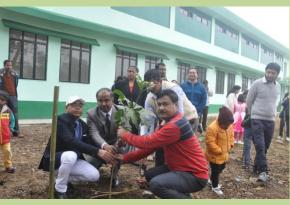

Speaking on the occasion, Dr. R. S. C. Jayaraj congratulated all the members of RFRI family on this auspicious occasion and appealed to all to work hard for betterment of society.

A tree plantation programme was also conducted behind newly constructed Extension Centre building in the campus.