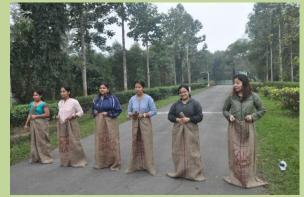

Various games and sports such as race, spoon race, musical chair, sac race, biscuit bite, thread & needle etc were conducted among the members of RFRI family. Scientists, Officers, Staff members, Children participated in the various events and enjoyed the moments. Prized were distributed to the winners of various events.