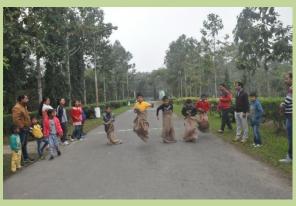

Various games and sports such as race, spoon race, musical chair, sac race, biscuit bite, thread & needle etc were conducted among the members of RFRI family. Scientists, Officers, Staff members, Children participated in the various events and enjoyed the moments. Prized were distributed to the winners of various events.

## Glimpses of the Celebrations of 69<sup>th</sup> Republic Day at RFRI, Jorhat