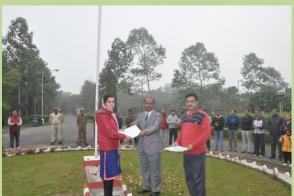

Three Trainees, namely Dr. Sanjib Kumar, Ms. Shashi Kumari and Mrs. Nilam Kumari from BSS College, Supaul, Bihar who attended and completed Training on Bamboo Tissue Culture, held at this Institute from 22<sup>nd</sup> to 25<sup>th</sup> January, 2018 were awarded with the Training Completion Certificates on the occasion. Dr. Sanjib Kumar, Principal of BSS College spoke on the occasion and sang a patriotic song.

## Glimpses of the Celebrations of 69<sup>th</sup> Republic Day at RFRI, Jorhat