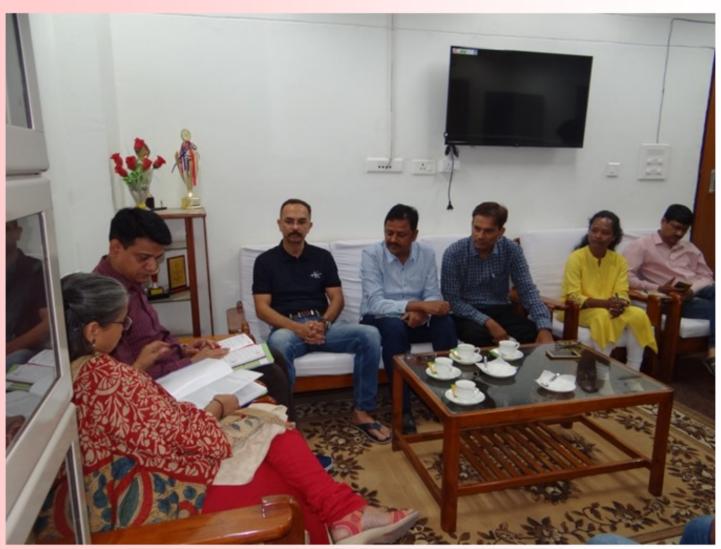

## Report on the visit of Principal Advisor, GSDP Dr. Anandi Subramanyam

दिनांक 25.06.2019 को हरित कौशल विकास कार्यक्रम (GSDP) की मुख्य सलाहकार डॉ0 आनंदी सुब्रमणयम एवं ENVIS के कार्यक्रम समन्वयक श्री कुमार रजनीश ने वन उत्पादकता संस्थान, रांची के वैज्ञानिकों के साथ भेंट किया, जिसमें GSDP के आगामी प्रशिक्षण के स्वरूप पर परिचर्चा की गई। डॉ0 सुब्रमणयम ने झारखण्ड के परिप्रेक्ष्य में Mined Overburden Areas की अधिकता को दे खते हुए बताया कि संस्थान को Livelihood generation and Eco Rehabilitation of Mined areas के लिए केन्द्र बनाए जाने की अनुशंसा की जाएगी। संस्थान के वरिष्ठ वैज्ञानिक डॉ0 संजय सिंह ने संस्थान द्वारा पूर्व में GSDP के अन्तर्गत कराए गए प्रशिक्षण, Mined Overburden Areas संस्थान द्वारा सफलतापूर्वक पूर्ण किये गऐ परिणामों को परियोजनाओं को रेखांकित किया तथा संस्थान को केन्द्र बनाए जाने की प्रासंगिकता को उचित ठहराया। समूह समन्वयक डॉ0 योगेश्वर मिश्रा ने औषधीय पौधों के गुणवत्ता परीक्षण एवं प्रमाणीकरण विषय पर चर्चा की तथा बताया कि संस्थान इस संबंध में प्रशिक्षण हेतु अपनी सहभागिता सुनिश्चित कर सकता है।

डॉ० शरद तिवारी, वरिष्ठ वैज्ञानिक ने प्रशिक्षण हेत Invasive Species के सर्वे के लिए GIS के अनुपयोग पर विस्तार से चर्चा की तथा संस्थान द्वारा इस क्षेत्र में किए जा रहे कामों की

जानकारी दी। डॉं तिवारी ने यह भी बताया कि संस्थान इस संबंध में प्रशिक्षण आयोजित कर सकता है। श्री आदित्य कुमार ने वन अनुसंधान केन्द्र, हाजीपुर में बांस के CFC के माध्यम से भी लोगों को प्रशिक्षण दिये जाने की जानकारी दी।