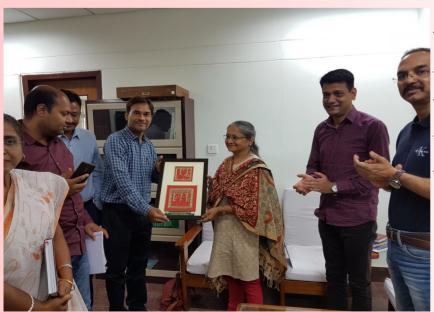

## Report on the visit of Principal Advisor, GSDP Dr. Anandi Subramanyam

दिनांक 25.06.2019 को हरित कौशल विकास कार्यक्रम (GSDP) की मुख्य सलाहकार डॉ0 आनंदी सुब्रमणयम एवं ENVIS के कार्यक्रम समन्वयक श्री कुमार रजनीश ने वन उत्पादकता संस्थान, रांची के वैज्ञानिकों के साथ भेंट किया, जिसमें GSDP के आगामी प्रशिक्षण के स्वरूप पर परिचर्चा की गई। डॉ0 सुब्रमणयम ने झारखण्ड के परिप्रेक्ष्य में Mined Overburden Areas की अधिकता को दे खते हुए बताया कि संस्थान को Livelihood generation and Eco Rehabilitation of Mined areas के लिए केन्द्र बनाए जाने की अनुशंसा की जाएगी। संस्थान के वरिष्ठ वैज्ञानिक डॉ0 संजय सिंह ने संस्थान द्वारा पूर्व में GSDP के अन्तर्गत कराए गए प्रशिक्षण, Mined Overburden Areas संस्थान द्वारा सफलतापूर्वक पूर्ण किये गऐ परिणामों को परियोजनाओं को रेखांकित किया तथा संस्थान को केन्द्र बनाए जाने की प्रासंगिकता को उचित ठहराया। समूह समन्वयक डॉ0 योगेश्वर मिश्रा ने औषधीय पौधों के गुणवत्ता परीक्षण एवं प्रमाणीकरण विषय पर चर्चा की तथा बताया कि संस्थान इस संबंध में प्रशिक्षण हेतु अपनी सहभागिता सुनिश्चित कर सकता है।