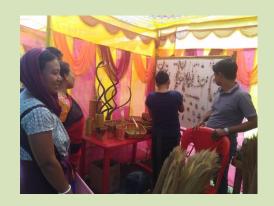

The Mela visitors which includes different tribal communities interacted with scientists and research scholars of FRC-LE regarding livelihood opportunities with vermicomposting, bamboo preservation, bamboo shoot processing, bamboo nursery, broom grass cultivation and tree farming for sandalwood and agarwood etc.