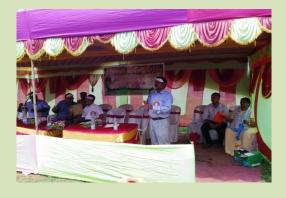

The theme of the Mela was explained with a welcome speech by Father Jeevan Kennedy, JUST and introductory remark by guest of honour Bishop Leiman, Chairman, JUST. Hon'ble MLA Sri Brishaketu Debbarma inaugurated the Kisan Mela with his inaugural address as a Chief Guest. He also encouraged the farmers for using organic fertilizers and also assured them of providing full govt. support.

Sri Pawan K Kaushik, Scientist and Head, FRC-LE, Agartala was invited as the guest speaker. Sri Kaushik apprised the visitors and the farmers clubs about the ongoing projects and other livelihood extension programs being implemented in the locality. He also informed about the demand of Treated Bamboos and also the future scope of income generation through setting up the community enterprises.