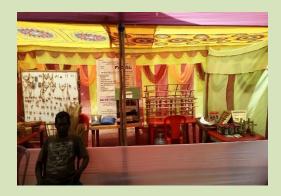

A total 61 stalls were set up at the venue. Participants from various **Farmers' Clubs** participated in the program with their products. FRC-LE, Agartala also displayed posters and models of its extension activities to the visitors.