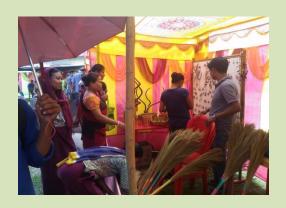

The Mela visitors which includes different tribal communities interacted with scientists and research scholars of FRC-LE regarding livelihood opportunities with vermicomposting, bamboo preservation, bamboo shoot processing, bamboo nursery, broom grass cultivation and tree farming for sandalwood and agarwood etc.