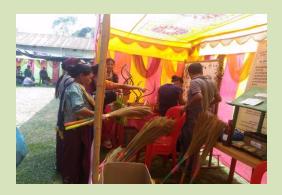

The Mela visitors which includes different tribal communities interacted with scientists and research scholars of FRC-LE regarding livelihood opportunities with vermicomposting, bamboo preservation, bamboo shoot processing, bamboo nursery, broom grass cultivation and tree farming for sandalwood and agarwood etc.